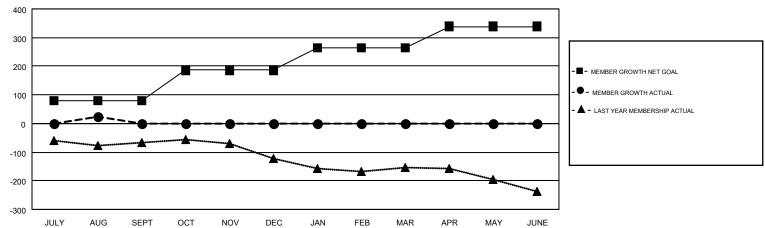

## GOALS AND ACTUAL MEMBERS CUMULATIVE

| DROPPED CLUBS: 0          |    | 24 CLUBS OF 115 ADDED 1 OR MORE | GENDER DISTR              | GENDER DISTRIBUTION        |     |  |
|---------------------------|----|---------------------------------|---------------------------|----------------------------|-----|--|
|                           |    | NEW MEMBERS                     | MALE                      | 1,694 (56.43%)             |     |  |
|                           |    |                                 | FEMALE                    | 1,308 (43.57%)             |     |  |
| DROPPED MEMBERS           |    |                                 |                           |                            |     |  |
| DECEASED                  | 4  | CLICK HERE FOR CUMULATIVE       | TOTAL FAMILY UNIT MEMBERS |                            | 900 |  |
| CLUB CANCELLED 0 OTHER 40 |    | MEMBERSHIP DATA                 |                           |                            |     |  |
|                           |    |                                 | FAMILY MEMBERS PA         | FAMILY MEMBERS PAYING HALF |     |  |
| TOTAL                     | 44 |                                 | l bolo                    |                            |     |  |

## GMT MONTHLY MEMBERSHIP PROGRESS REPORT

Results as of: 8/31/2018

Multiple District 21

GMT: WILLIAM PHILLIPI

**LOCATION: ARIZONA** 

GMT CA 1

| Clubs         |               |           |               | Members               |                           |                         |                                                    |  |
|---------------|---------------|-----------|---------------|-----------------------|---------------------------|-------------------------|----------------------------------------------------|--|
|               | RESULTS FOR   | 2018-2019 |               | RESULTS FOR 2018-2019 |                           |                         |                                                    |  |
| QUARTER       | NEW CLUB GOAL | NEW CLUBS | DROPPED CLUBS | QUARTER               | MEMBER GROWTH NET<br>GOAL | MEMBER GROWTH<br>ACTUAL | DROPPED<br>MEMBERS ACTUAL<br>(including transfers) |  |
| JULY/AUG/SEPT | 0             | 0         | 0             | JULY/AUG/SEPT         | 81                        | 86                      | 44                                                 |  |
| OCT/NOV/DEC   | 1             | 0         | 0             | OCT/NOV/DEC           | 105                       | 0                       | 0                                                  |  |
| JAN/FEB/MAR   | 0             | 0         | 0             | JAN/FEB/MAR           | 77                        | 0                       | 0                                                  |  |
| APR/MAY/JUNE  | 2             | 0         | 0             | APR/MAY/JUNE          | 76                        | 0                       | 0                                                  |  |