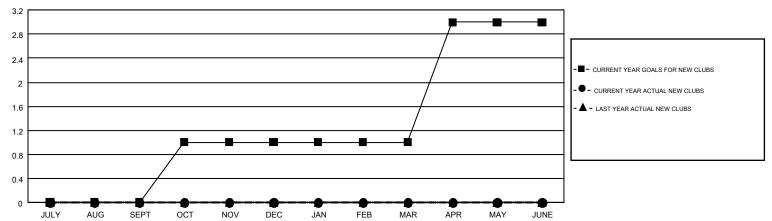

## GOALS AND ACTUAL NEW CLUBS CUMULATIVE

## GMT MONTHLY MEMBERSHIP PROGRESS REPORT

Results as of: 8/31/2018

Multiple District 21

GMT: WILLIAM PHILLIPI

**LOCATION: ARIZONA** 

GMT CA 1

| Clubs         |               |           |               | Members               |                           |                         |                                                    |  |
|---------------|---------------|-----------|---------------|-----------------------|---------------------------|-------------------------|----------------------------------------------------|--|
|               | RESULTS FOR   | 2018-2019 |               | RESULTS FOR 2018-2019 |                           |                         |                                                    |  |
| QUARTER       | NEW CLUB GOAL | NEW CLUBS | DROPPED CLUBS | QUARTER               | MEMBER GROWTH NET<br>GOAL | MEMBER GROWTH<br>ACTUAL | DROPPED<br>MEMBERS ACTUAL<br>(including transfers) |  |
| JULY/AUG/SEPT | 0             | 0         | 0             | JULY/AUG/SEPT         | 81                        | 86                      | 44                                                 |  |
| OCT/NOV/DEC   | 1             | 0         | 0             | OCT/NOV/DEC           | 105                       | 0                       | 0                                                  |  |
| JAN/FEB/MAR   | 0             | 0         | 0             | JAN/FEB/MAR           | 77                        | 0                       | 0                                                  |  |
| APR/MAY/JUNE  | 2             | 0         | 0             | APR/MAY/JUNE          | 76                        | 0                       | 0                                                  |  |